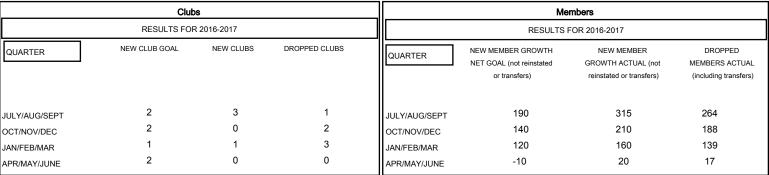

## MONTHLY MEMBERSHIP PROGRESS REPORT

District 324B2

Results as of: 4/30/2017





## GOALS AND ACTUAL NEW CLUBS CUMULATIVE



## GOALS AND ACTUAL MEMBERS CUMULATIVE



٦٢

| -■- NEW MEMBER GROWTH NET GOAL    |
|-----------------------------------|
| - ● - NEW MEMBER GROWTH ACTUAL    |
| - ▲ - LAST YEAR MEMBERSHIP ACTUAL |
|                                   |
|                                   |
|                                   |

| DROPPED CLUBS: 6 |     |
|------------------|-----|
| DROPPED MEMBERS  |     |
| DECEASED         | 17  |
| CLUB CANCELLED   | 133 |
| OTHER            | 458 |
| TOTAL            | 608 |

MBR0181

|  | 123 CLUBS OF 155 ADDED 1 OR MORE<br>NEW MEMBERS | GENDER DISTR  MALE  FEMALE | 5,842 (80.24%)<br>1,439 (19.76%) |       |
|--|-------------------------------------------------|----------------------------|--------------------------------