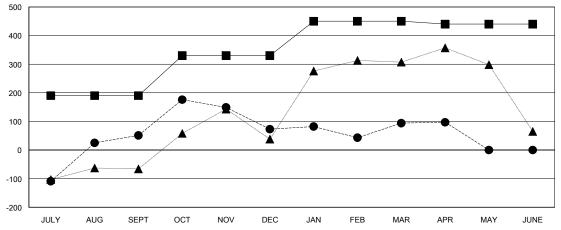

## GOALS AND ACTUAL MEMBERS CUMULATIVE

٦٢

| -■- NEW MEMBER GROWTH NET GOAL    |
|-----------------------------------|
| - ● - NEW MEMBER GROWTH ACTUAL    |
| - ▲ - LAST YEAR MEMBERSHIP ACTUAL |
|                                   |
|                                   |
|                                   |