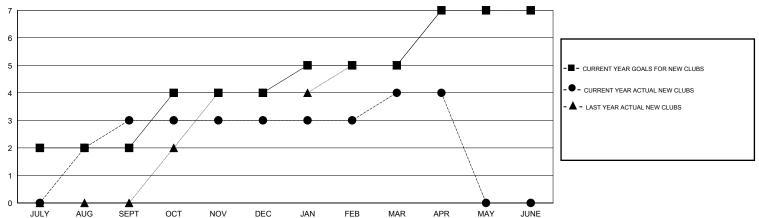

## MONTHLY MEMBERSHIP PROGRESS REPORT

District 324B2

Results as of: 4/30/2017





## GOALS AND ACTUAL NEW CLUBS CUMULATIVE



## GOALS AND ACTUAL MEMBERS CUMULATIVE



٦٢

| -■- NEW MEMBER GROWTH NET GOAL    |
|-----------------------------------|
| - ● - NEW MEMBER GROWTH ACTUAL    |
| - ▲ - LAST YEAR MEMBERSHIP ACTUAL |
|                                   |
|                                   |
|                                   |

| DROPPED CLUBS: 6 |     |
|------------------|-----|
| DROPPED MEMBERS  |     |
| DECEASED         | 17  |
| CLUB CANCELLED   | 133 |
| OTHER            | 458 |
| TOTAL            | 608 |

MBR0181

|  | 123 CLUBS OF 155 ADDED 1 OR MORE<br>NEW MEMBERS | GENDER DISTR  MALE  FEMALE | 5,842 (80.24%)<br>1,439 (19.76%) |       |
|--|-------------------------------------------------|----------------------------|----------------------------------|-------|
|  | CLICK HERE FOR CUMULATIVE M